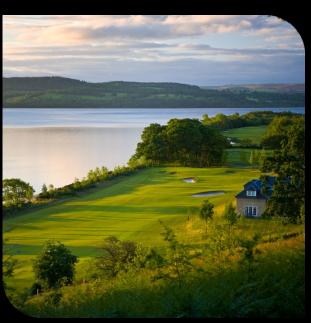

Scotland - easily discovered

over 500 golf courses over 250 castles over 100 whisky distilleries

- Within 30 minutes of Glasgow
  - Loch Lomond
  - Whisky Distilleries
  - 60 golf courses!
- Within 1 hour of Glasgow
  - Edinburgh
  - Turnberry
  - St Andrews
  - Gleneagles
  - Stirling Castle
  - Culzean Castle