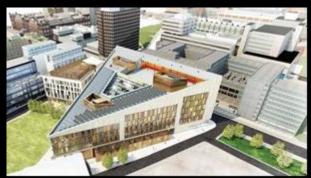

# Conference Venue University of Strathclyde Sunday 12 July to Wednesday 15 July, 2

- Compact city centre campus venue
- Magnificent Barony Hall
- Brand new state of the art Technology Innovation Centre Building
- Within easy walking distance of a variety of hotels, cafes and visitor attractions
- Large allocation of university bedrooms available on campus